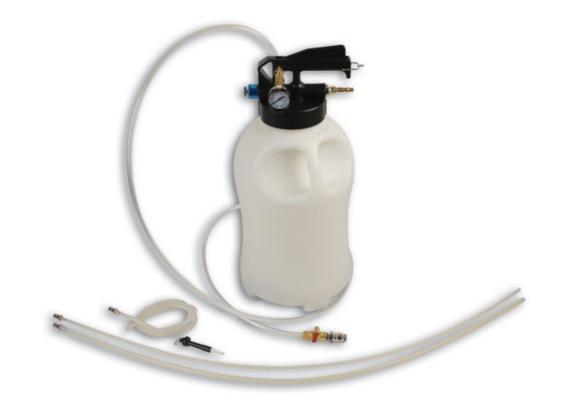

## **Pneumatic Oil Extractor 10L**

The capacity of the unit (10L) and the specific diameters of the extraction tubes, make this unit ideal for modern engines of all capacities (up to 5L V8).

## **Additional Information**

- Tubes are sized specifically for extracting oil via the dipstick aperture.
- · Complete with removable head for cleaning and maintenance. Head unit fitted with safety release valve & pressure gauge.
- Includes main hose (2m) with control valve and quick-connector, flexible clear silicone hose (1m) 4mm ID / 8mm OD, semi rigid nylon
- tube (1m) 7.8mm ID / 9.8mm OD, semi rigid nylon tube (1m) 5.3mm ID / 6.7mm OD, brake bleed nipple adaptor.
- Spare parts available please see Laser Part Nos. 6535 (hoses) & 6536 (main seal).